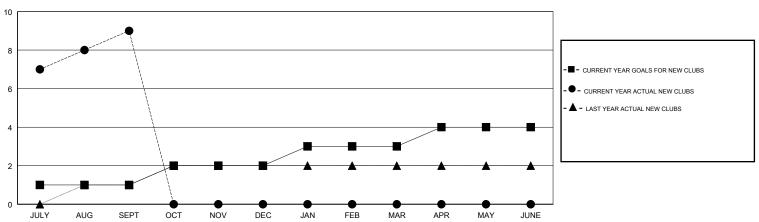

#### GOALS AND ACTUAL NEW CLUBS CUMULATIVE

# GMT: ANIL TULSYAN LOCATION INDIA GMT CA Clubs RESULTS FOR 2018-2019 RESULTS FOR 2018-2019

| Clubs  RESULTS FOR 2018-2019 |             |                                                             |                                                                                                                                                                                                                       | Members  RESULTS FOR 2018-2019                                                                                                                                                                                                                                      |                                                                                                                                                                                                                                                                                                                                                       |                                                                                                                                         |  |  |
|------------------------------|-------------|-------------------------------------------------------------|-----------------------------------------------------------------------------------------------------------------------------------------------------------------------------------------------------------------------|---------------------------------------------------------------------------------------------------------------------------------------------------------------------------------------------------------------------------------------------------------------------|-------------------------------------------------------------------------------------------------------------------------------------------------------------------------------------------------------------------------------------------------------------------------------------------------------------------------------------------------------|-----------------------------------------------------------------------------------------------------------------------------------------|--|--|
|                              |             |                                                             |                                                                                                                                                                                                                       |                                                                                                                                                                                                                                                                     |                                                                                                                                                                                                                                                                                                                                                       |                                                                                                                                         |  |  |
| 1                            | 9           | 0                                                           | JULY/AUG/SEPT                                                                                                                                                                                                         | 30                                                                                                                                                                                                                                                                  | 301                                                                                                                                                                                                                                                                                                                                                   | 54                                                                                                                                      |  |  |
| 1                            | 0           | 0                                                           | OCT/NOV/DEC                                                                                                                                                                                                           | 40                                                                                                                                                                                                                                                                  | 0                                                                                                                                                                                                                                                                                                                                                     | 0                                                                                                                                       |  |  |
| 1                            | 0           | 0                                                           | JAN/FEB/MAR                                                                                                                                                                                                           | 40                                                                                                                                                                                                                                                                  | 0                                                                                                                                                                                                                                                                                                                                                     | 0                                                                                                                                       |  |  |
| 1                            | 0           | 0                                                           | APR/MAY/JUNE                                                                                                                                                                                                          | 30                                                                                                                                                                                                                                                                  | 0                                                                                                                                                                                                                                                                                                                                                     | 0                                                                                                                                       |  |  |
|                              | RESULTS FOI | RESULTS FOR 2018-2019  NEW CLUB GOAL NEW CLUBS  1 9 1 0 1 0 | RESULTS FOR 2018-2019           NEW CLUB GOAL         NEW CLUBS         DROPPED CLUBS           1         9         0           1         0         0           1         0         0           1         0         0 | RESULTS FOR 2018-2019           NEW CLUB GOAL         NEW CLUBS         DROPPED CLUBS         QUARTER           1         9         0         JULY/AUG/SEPT           1         0         0         OCT/NOV/DEC           1         0         0         JAN/FEB/MAR | RESULTS FOR 2018-2019         RESULTS I           NEW CLUB GOAL         NEW CLUBS         DROPPED CLUBS         QUARTER         MEMBER GROWTH NET GOAL           1         9         0         JULY/AUG/SEPT         30           1         0         0         OCT/NOV/DEC         40           1         0         0         JAN/FEB/MAR         40 | RESULTS FOR 2018-2019   RESULTS FOR 2018-2019     NEW CLUB GOAL   NEW CLUBS   DROPPED CLUBS   QUARTER   MEMBER GROWTH NET GOAL   ACTUAL |  |  |