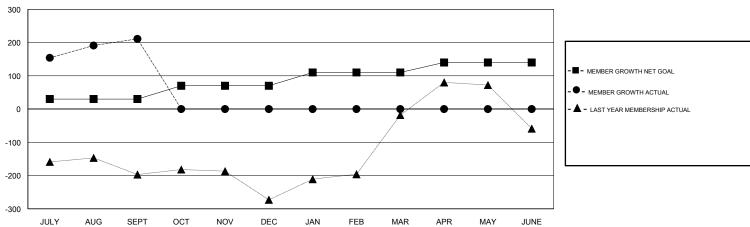

## GOALS AND ACTUAL MEMBERS CUMULATIVE

| DROPPED CLUBS: 0 |    | 19 CLUBS OF 95 ADDED 1 OR MORE<br>NEW MEMBERS | GENDER DISTRIBUTION  MALE 1,778 (57.67%)  FEMALE 1,305 (42.33%) |  |
|------------------|----|-----------------------------------------------|-----------------------------------------------------------------|--|
| DROPPED MEMBERS  |    |                                               | Women Percentage Fiscal Year Goal: 40%                          |  |
| DECEASED         | 1  | CLICK HERE FOR CUMULATIVE                     | TOTAL FAMILY UNIT MEMBERS                                       |  |
| CLUB CANCELLED   | 0  | MEMBERSHIP DATA                               | FAMILY MEMBERS PAYING HALF                                      |  |
| OTHER 5          | 53 |                                               |                                                                 |  |
| TOTAL            | 54 |                                               |                                                                 |  |

# GMT: ANIL TULSYAN LOCATION INDIA GMT CA Clubs RESULTS FOR 2018-2019 RESULTS FOR 2018-2019

| Clubs  RESULTS FOR 2018-2019 |             |                                                             |                                                                                                                                                                                                                       | Members  RESULTS FOR 2018-2019                                                                                                                                                                                                                                      |                                                                                                                                                                                                                                                                                                                                                       |                                                                                                                                         |  |  |
|------------------------------|-------------|-------------------------------------------------------------|-----------------------------------------------------------------------------------------------------------------------------------------------------------------------------------------------------------------------|---------------------------------------------------------------------------------------------------------------------------------------------------------------------------------------------------------------------------------------------------------------------|-------------------------------------------------------------------------------------------------------------------------------------------------------------------------------------------------------------------------------------------------------------------------------------------------------------------------------------------------------|-----------------------------------------------------------------------------------------------------------------------------------------|--|--|
|                              |             |                                                             |                                                                                                                                                                                                                       |                                                                                                                                                                                                                                                                     |                                                                                                                                                                                                                                                                                                                                                       |                                                                                                                                         |  |  |
| 1                            | 9           | 0                                                           | JULY/AUG/SEPT                                                                                                                                                                                                         | 30                                                                                                                                                                                                                                                                  | 301                                                                                                                                                                                                                                                                                                                                                   | 54                                                                                                                                      |  |  |
| 1                            | 0           | 0                                                           | OCT/NOV/DEC                                                                                                                                                                                                           | 40                                                                                                                                                                                                                                                                  | 0                                                                                                                                                                                                                                                                                                                                                     | 0                                                                                                                                       |  |  |
| 1                            | 0           | 0                                                           | JAN/FEB/MAR                                                                                                                                                                                                           | 40                                                                                                                                                                                                                                                                  | 0                                                                                                                                                                                                                                                                                                                                                     | 0                                                                                                                                       |  |  |
| 1                            | 0           | 0                                                           | APR/MAY/JUNE                                                                                                                                                                                                          | 30                                                                                                                                                                                                                                                                  | 0                                                                                                                                                                                                                                                                                                                                                     | 0                                                                                                                                       |  |  |
|                              | RESULTS FOI | RESULTS FOR 2018-2019  NEW CLUB GOAL NEW CLUBS  1 9 1 0 1 0 | RESULTS FOR 2018-2019           NEW CLUB GOAL         NEW CLUBS         DROPPED CLUBS           1         9         0           1         0         0           1         0         0           1         0         0 | RESULTS FOR 2018-2019           NEW CLUB GOAL         NEW CLUBS         DROPPED CLUBS         QUARTER           1         9         0         JULY/AUG/SEPT           1         0         0         OCT/NOV/DEC           1         0         0         JAN/FEB/MAR | RESULTS FOR 2018-2019         RESULTS I           NEW CLUB GOAL         NEW CLUBS         DROPPED CLUBS         QUARTER         MEMBER GROWTH NET GOAL           1         9         0         JULY/AUG/SEPT         30           1         0         0         OCT/NOV/DEC         40           1         0         0         JAN/FEB/MAR         40 | RESULTS FOR 2018-2019   RESULTS FOR 2018-2019     NEW CLUB GOAL   NEW CLUBS   DROPPED CLUBS   QUARTER   MEMBER GROWTH NET GOAL   ACTUAL |  |  |